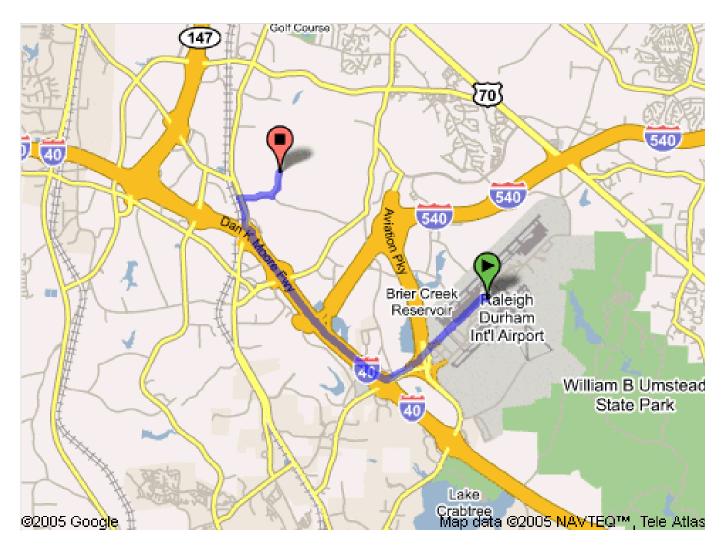

## **Directions**

Start address RDU airport

End address 4401 Silicon Dr, Durham, NC 27703

Start address: RDU - Raleigh-Durham Intl Airport

End address: 4401 Silicon Dr

Durham, NC 27703

Distance: 5.7 mi (about 11 mins)

- 1. Head northwest from Terminal Blvd go 1.8 mi
- 2. Turn right into the I-40 W entry ramp to Durham/Chapel Hill go 2.5 mi
- 3. Take the Miami Blvd exit 281 go 0.3 mi
- 4. Bear right onto the ramp to (US-70) go 0.0 mi
- 5. Bear right at S Miami Blvd go 0.4 mi
- 6. Turn right at Chin Page Rd go 0.4 mi
- 7. Turn left at Silicon Dr go 0.3 mi

These directions are for planning purposes only. You may find that construction projects, traffic, or other events may cause road conditions to differ from the map results.

Map data ©2005 NAVTEQ™, Tele Atlas